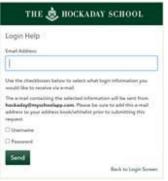

3. Input your email address and check the password box. Click "Send".

4. Enter your First Name, Last Name and your email address on the next screen. An email will be sent to your

account with password setting instructions.

| THE 💩 HOCKADAY SCHOOL                                                                                                                                                                                        |   |
|--------------------------------------------------------------------------------------------------------------------------------------------------------------------------------------------------------------|---|
| Login Help                                                                                                                                                                                                   |   |
| Please confirm your first name and last name in order to receive th<br>togic information you requested.                                                                                                      | • |
| Ford Name                                                                                                                                                                                                    |   |
| Last Name                                                                                                                                                                                                    |   |
| Email Address                                                                                                                                                                                                |   |
| Use the checkboxes below to select what login offermation you<br>would like to receive via e-mail.                                                                                                           |   |
| The armail containing the sales ted information will be used from<br>heckeday@myscheelagp.com. Please by same to add this e-mail<br>address to your address book/whellet prior to salestime this<br>request. |   |
| 🗆 Usersima                                                                                                                                                                                                   |   |
| Parameter d                                                                                                                                                                                                  |   |
| Send                                                                                                                                                                                                         |   |
| Back to Logis Scree                                                                                                                                                                                          |   |