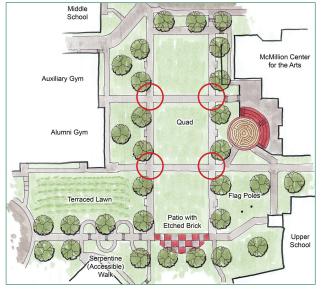

O denotes where commemorative brick pavers will be installed

# CENTRAL QUADRANGLE

In 2015, GDS completed the infrastructure of its new central gathering space. The Quadrangle is surrounded on 3 sides by buildings and a variety of smaller landscaped (and planned landscaped) gathering areas. The Quadrangle includes a sidewalk grid with performance area on the east (nearest Lawndale) side with lampposts and cement pads on which benches may be installed. Three large grassy areas – The Commons – are defined by the sidewalk grid; the brick pavers are located in these 4 intersections.