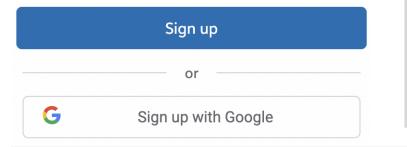

#### PART 1: LOG IN WITH YOUR EMAIL

- On the MyCSW sign-in page, enter your email address and then click Next.
- You will receive a message that your account is being converted to a Blackbaud ID (BBID). Click Continue.
- You will be redirected to the BBID sign-in screen. At the bottom of the sign-in screen, click **Sign up**.

#### Option 1: Create an Account

Complete the form by entering a password and your first and last names, then select Sign up. Check your email to confirm your account within 24 hours.

### Option 2: Sign up with Google

Select the **Sign up with Google button**. You will sign in using credentials managed in Google

| Email address                      |                                             |         |
|------------------------------------|---------------------------------------------|---------|
|                                    | example.com                                 |         |
| Password                           |                                             |         |
| - Capital<br>- Lowerca<br>- Number |                                             | <br>ng: |
| Confirm passy                      | ord                                         |         |
| First name                         |                                             |         |
| Last name                          |                                             |         |
|                                    | below, you are agre<br>se and Privacy Polic | aud,    |
|                                    | Sign up                                     |         |
|                                    | or                                          | <br>_   |