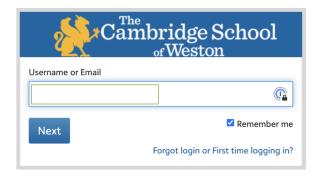

#### PART 1: LOG IN WITH YOUR EMAIL

- On the MyCSW sign-in page, enter your email address and then click Next.
- You will receive a message that your account is being converted to a Blackbaud ID (BBID). Click Continue.
- You will be redirected to the BBID sign-in screen. At the bottom of the sign-in screen, click **Sign up**.