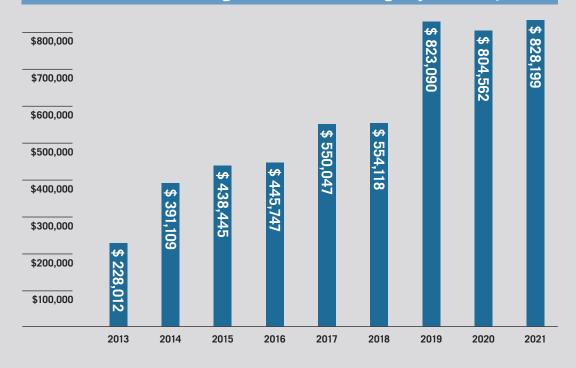

Over the last nine years, TCA has increased fundraising by 363% on North Texas Giving Day. "I am so humbled and grateful by the continued generosity of our TCA family and friends," said Becky Lewis, TCA Foundation executive director.

#### TCA – NORTH TEXAS GIVING DAY OUTCOMES:

#### TCA funds raised through North Texas Giving Day (last nine years)

Fueled by your giving, the TCA community completed Phase II of the *Pursuing Excellence Campaign*. In August of 2022, TCA welcomed students to the new Middle School building. Our hearts overflow with gratitude for the Lord's provision through your generosity!