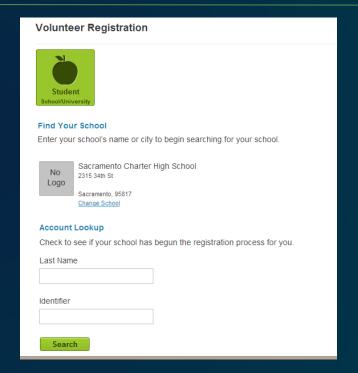

#### Complete x2VOL Registration

Check with your school on which identifier you should enter before clicking Search!

 IF you see this screen, enter your Last Name and Student ID or School Email address.