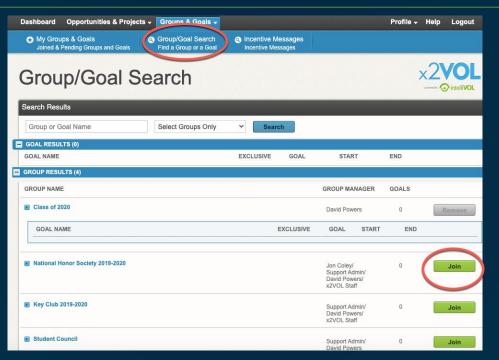

#### Sign Into Naviance Student

- 1. Sign into Naviance Student.

  If you need your Naviance Student login information, contact your school admin or counselor.
- 2. Scroll down to the Resources section and click on the blue x2VOL block.
- 3. Complete your x2VOL profile the first time you access x2VOL, then from the x2VOL Dashboard you can navigate to find opportunities and log hours.



#### Sign Into Naviance Student





#### Complete x2VOL Registration

Check with your school on which identifier you should enter before clicking Search!

 IF you see this screen, enter your Last Name and Student ID or School Email address.





#### Complete Your Profile



Set a password here. It can be used with the x2VOL mobile app.





# View your Dashboard





### Join Groups and Goals





### Find Opportunities and Sign Up





#### Log Hours and Experiences

- Add a new personal project
- Or add hours to a saved recurring project
- Or add hours to an opportunity you already signed up for at the bottom





# Log the details

- Title your activity and add a description
- Add attachments
- Make it a recurring project to use in the future
- Apply Interests and Career Clusters





# Log the details

Enter the Verification
 Contact Information
 accurately!

Enter the date and time you spent doing this activity

Add reflections





### Log the details

Select the goal or category this activity belongs to

 Check the honor statement



Organization Goals

Select where the hours being claimed will be credited to. Either choose an "Exclusive Goal" or choose the option "Apply