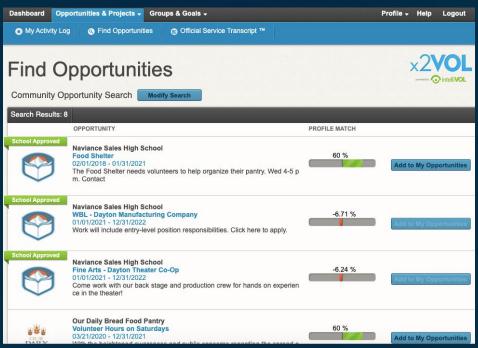

- 1. Sign into Naviance Student.

  If you need your Naviance Student login information, contact your school admin or counselor.
- 2. Scroll down to the Resources section and click on the blue x2VOL block.
- 3. Complete your x2VOL profile the first time you access x2VOL, then from the x2VOL Dashboard you can navigate to find opportunities and log hours.



#### Sign Into Naviance Student





#### Complete x2VOL Registration

Check with your school on which identifier you should enter before clicking Search!

 IF you see this screen, enter your Last Name and Student ID or School Email address.





#### Complete Your Profile



Set a password here. It can be used with the x2VOL mobile app.





# View your Dashboard





### Join Groups and Goals





### Find Opportunities and Sign Up





#### Log Hours and Experiences

- Add a new personal project
- Or add hours to a saved recurring project
- Or add hours to an opportunity you already signed up for at the bottom





# Log the details

- Title your activity and add a description
- Add attachments
- Make it a recurring project to use in the future
- Apply Interests and Career Clusters





# Log the details

Enter the Verification
 Contact Information
 accurately!

Enter the date and time you spent doing this activity

Add reflections





### Log the details

Select the goal or category this activity belongs to

 Check the honor statement



Organization Goals

Select where the hours being claimed will be credited to. Either choose an "Exclusive Goal" or choose the option "Apply to all Non-Exclusive Goals"

NOTE: Below