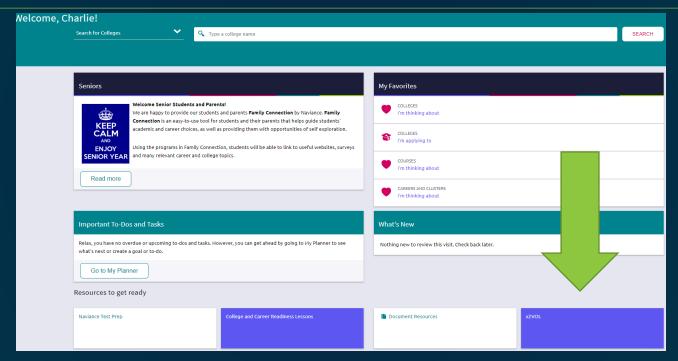

#### Sign Into Naviance Student

#### Complete x2VOL Registration

Check with your school on which identifier you should enter before clicking Search!

 IF you see this screen, enter your Last Name and Student ID or School Email address.