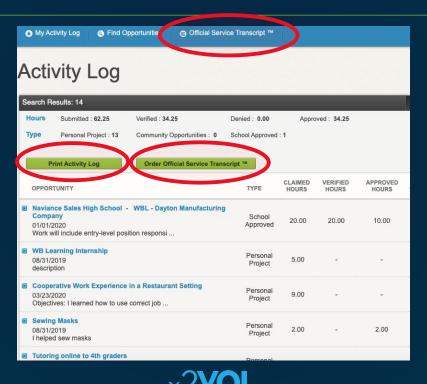

| Social Emotional                    | Class of 2020 | 8/1/2016 | 5/31/2020 | 15.00  | 26.25    | 0      |  |  |  |
|   | Learning/Interpersonal Skills       |               |          |           |        |          |        |  |  |  |
|   |                                     |               |          |           |        |          |        |  |  |  |

The hours that I am submitting are accurate and the details (including hours, dates, location and contact information) are truthful. I understand that the information I am submitting may be audited for accuracy.
If inaccuracies are discovered, I understand that I may be removed from x2VOL and additional consequences may be imposed by my school.

Comments

# Print your Activity Log & Order an Official Service Transcript<sup>TM</sup>



# Download the x2VOL mobile app!

Try our iOS and Android mobile app to log your hours! Currently available for students, it can be found in the Apple App Store or Google Play Store.





#### iOS Screens



| 11:59                |                           |                        | <b>₹</b>                | 11:59                                  |
|----------------------|---------------------------|------------------------|-------------------------|----------------------------------------|
|                      | ×2 <b>VOL</b>             | ٧                      | iew All                 | ×2'                                    |
| Dashboard            |                           |                        |                         | Opportunities                          |
| Total Ap