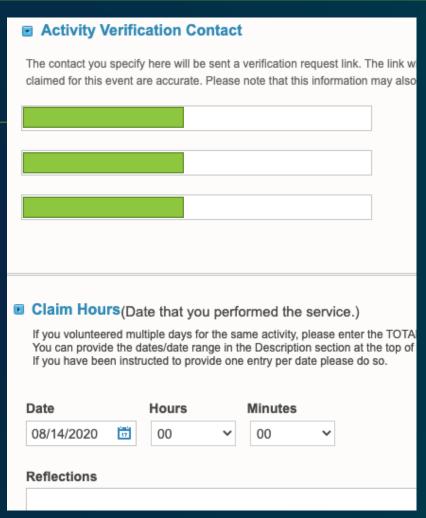

# Log the details

Enter the Verification
 Contact Information
 accurately!

Enter the date and time you spent doing this activity

Add reflections