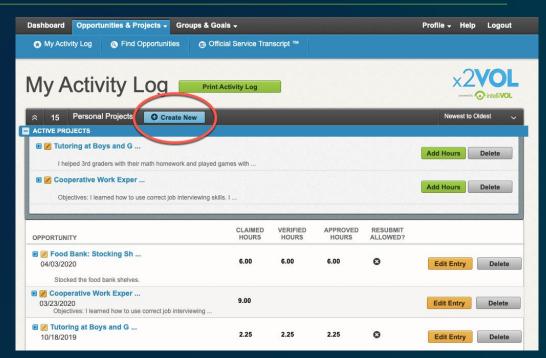

#### Log Hours and Experiences

- Add a new personal project
- Or add hours to a saved recurring project
- Or add hours to an opportunity you already signed up for at the bottom