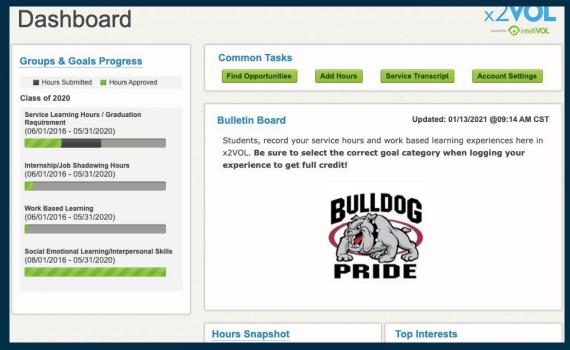

#### Sign Into Naviance Student

- 1. Sign into Naviance Student.

  If you need your Naviance Student login information, contact your school admin or counselor.
- 2. Scroll down to the Resources section and click on the blue x2VOL block.
- 3. Complete your x2VOL profile the first time you access x2VOL, then from the x2VOL Dashboard you can navigate to find opportunities and log hours.



#### Sign Into Naviance Student





#### Complete x2VOL Registration

Check with your school on which identifier you should enter before clicking Search!

 IF you see this screen, enter your Last Name and Student ID or School Email address.





#### Complete Your Profile



Set a password here. It can be used with the x2VOL mobile app.





# View your Dashboard





### Join Groups and Goals





### Find Opportunities and Sign Up





#### Log Hours and Experiences

- Add a new personal project
- Or add hours to a saved recurring project
- Or add hours to an opportunity you already signed up for at the bottom





# Log the details

- Title your activity and add a description
- Add attachments
- Make it a recurring project to use in the future
- Apply Interests and Career Clusters





# Log the details

Enter the Verification
 Contact Information
 accurately!

Enter the date and time you spent doing this activity

Add reflections





### Log the details

Select the goal or category this activity belongs to

 Check the honor statement



Organization Goals

Select where the hours being claimed will be credited to. Either choose an "Exclusive Goa