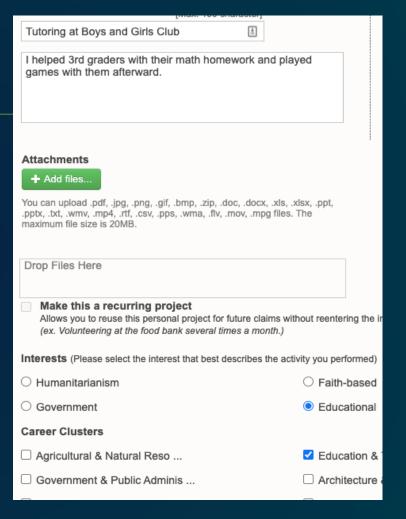

# Log the details

- Title your activity and add a description
- Add attachments
- Make it a recurring project to use in the future
- Apply Interests and Career Clusters