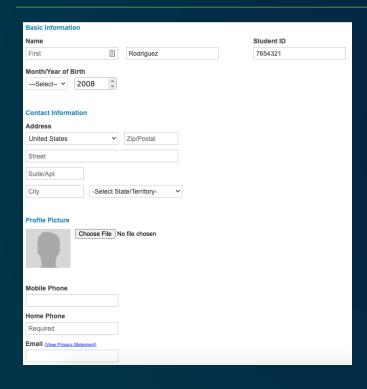

#### Complete Your Profile

Set a password here. It can be used with the x2VOL mobile app.