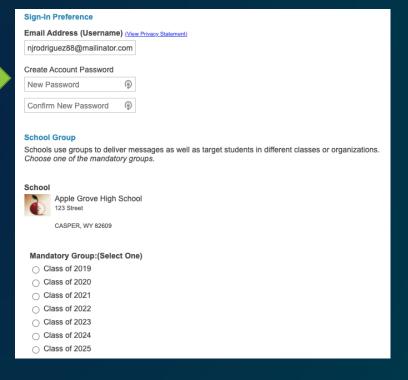

#### Complete Your Profile

Set a password here. It can be used with the x2VOL mobile app.